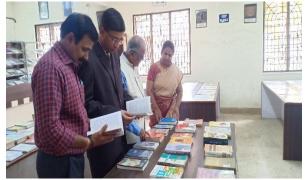

Shri.Ashok Thakur, Secretary of SDSM and Principal Dr.Kiran save while guiding the students

Shri.Ashok Thakur, Secretary of SDSM and Principal Dr.Kiran Save showing books to the guest

Shri.Ashok Thakur, Secretary of SDSM ,Principal Dr.Kiran Save, Librarian Sheela Godbole taking Photo with Guest