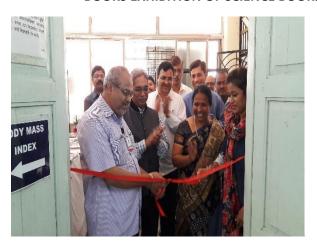

#### **BOOKS EXHIBITION OF SCIENCE BOOKS ON JAGTIK MAHILA DIN 08.03.2019**

Guest Opening Science Books exhibition organized by Library on the occasion of Jagtik Mahila Din