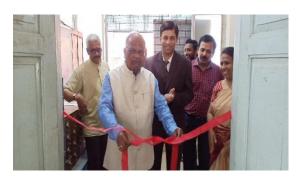

## MARATHI BHASHA DIN BOOKS EXHIBITION 27.02.2018

Shri.Ashok Thakur, Secretary of SDSM, Opening Books Exhibition organize by Library on the Marathi Bhasha Din

Librarian Mrs.Sheela Godbole with Shri.Ashok Thakur, Secretary of SDSM,Principal Dr.Kiran Save, Vice Principal Shri. Mahesh Deshmukh and other faculty