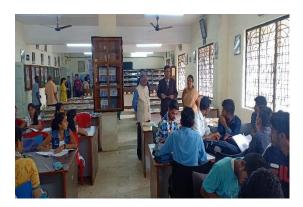

Shri.Ashok Thakur, Secretary of SDSM and Principal Dr.Kiran save while guiding the students

Shri.Ashok Thakur, Secretary of SDSM and Principal Dr.Kiran Save showing books to the guest

Shri.Ashok Thakur, Secretary of SDSM ,Principal Dr.Kiran Save, Librarian Sheela Godbole taking Photo with Guest