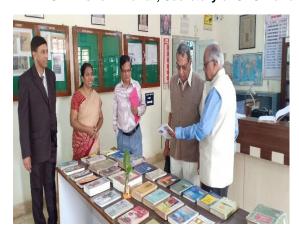

## MARATHI BHASHA DIN BOOKS EXHIBITION 27.02.2018

Shri.Ashok Thakur, Secretary of SDSM, Opening Books Exhibition organize by Library on the Marathi Bhasha Din

Librarian Mrs.Sheela Godbole with Shri.Ashok Thakur, Secretary of SDSM,Principal Dr.Kiran Save, Vice Principal Shri. Mahesh Deshmukh and other faculty

Shri.Ashok Thakur, Secretary of SDSM and Principal Dr.Kiran save while guiding the students

Shri.Ashok Thakur, Secretary of SDSM and Principal Dr.Kiran Save showing books to the guest

Shri.Ashok Thakur, Secretary of SDSM ,Principal Dr.Kiran Save, Librarian Sheela Godbole taking Photo with Guest