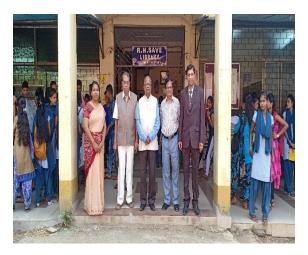

## MARATHI BHASHA DIN BOOKS EXHIBITION 27.02.2018

Shri.Ashok Thakur, Secretary of SDSM, Opening Books Exhibition organize by Library on the Marathi Bhasha Din

Librarian Mrs.Sheela Godbole with Shri.Ashok Thakur, Secretary of SDSM,Principal Dr.Kiran Save, Vice Principal Shri. Mahesh Deshmukh and other faculty

Shri.Ashok Thakur, Secretary of SDSM and Principal Dr.Kiran save while guiding the students

Shri.Ashok Thakur, Secretary of SDSM and Principal Dr.Kiran Save showing books to the guest

Shri.Ashok Thakur, Secretary of SDSM ,Principal Dr.Kiran Save, Librarian Sheela Godbole taking Photo with Guest