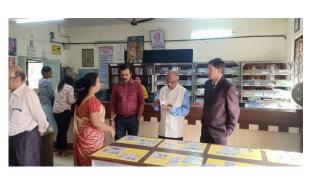

Shri.Ashok Thakur, Secretary of SDSM and Principal Dr.Kiran save while guiding the students

Shri.Ashok Thakur, Secretary of SDSM and Principal Dr.Kiran Save showing books to the guest

Shri.Ashok Thakur, Secretary of SDSM ,Principal Dr.Kiran Save, Librarian Sheela Godbole taking Photo with Guest