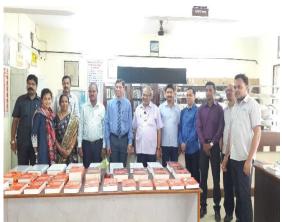

## MARATHI BHASHA DIN BOOKS EXHIBITION 27.02.2018

Shri.Ashok Thakur, Secretary of SDSM, Opening Books Exhibition organize by Library on the Marathi Bhasha Din

Librarian Mrs.Sheela Godbole with Shri.Ashok Thakur, Secretary of SDSM,Principal Dr.Kiran Save, Vice Principal Shri. Mahesh Deshmukh and other faculty

Shri.Ashok Thakur, Secretary of SDSM and Principal Dr.Kiran save while guiding the students

Shri.Ashok Thakur, Secretary of SDSM and Principal Dr.Kiran Save showing books to the guest

Shri.Ashok Thakur, Secretary of SDSM ,Principal Dr.Kiran Save, Librarian Sheela Godbole taking Photo with Guest