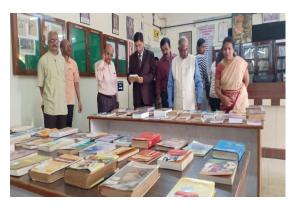

## MARATHI BHASHA DIN BOOKS EXHIBITION 27.02.2018

Shri.Ashok Thakur, Secretary of SDSM, Opening Books Exhibition organize by Library on the Marathi Bhasha Din

Librarian Mrs.Sheela Godbole with Shri.Ashok Thakur, Secretary of SDSM,Principal Dr.Kiran Save, Vice Principal Shri. Mahesh Deshmukh and other faculty

Shri.Ashok Thakur, Secretary of SDSM and Principal Dr.Kiran save while guiding the students

Shri.Ashok Thakur, Secretary of SDSM and Principal Dr.Kiran Save showing books to the guest

Shri.Ashok Thakur, Secretary of SDSM ,Principal Dr.Kiran Save, Librarian Sheela Godbole taking Photo with Guest